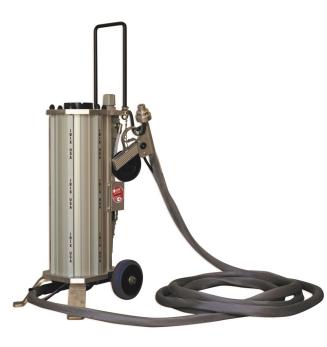

## System Specifications

## IBIX PRO 9 (WET/DRY) ABRASIVE BLAST SYSTEM

| PRESSURE ADJUSTABLE:        | 2.9-123 PSI (0.2-8 BARS)                                                                             |
|-----------------------------|------------------------------------------------------------------------------------------------------|
| ABRASIVE RANGE:             | 30-350 Mesh (0.025-2.5мм)                                                                            |
| HOSE LENGTH:                | 20 гт (6м)                                                                                           |
| STANDARD NOZZLE:            | ½" (3мм)                                                                                             |
| TANK CAPACITY:              | 9 LITERS (2.4 GALLONS/19.2 LBS.)                                                                     |
| USAGE RATE:                 | 0.75-1.5 LBS./FT <sup>2</sup> (AVERAGE)                                                              |
| PERFORMANCE:                | 35-55 ft²/hr (average)                                                                               |
| MINIMUM AIR:                | 17 CFM                                                                                               |
| NOISE NUISANCE VALUE:       | 122.5 DB                                                                                             |
| SYSTEM HEIGHT (NO HANDLE):  | 25"                                                                                                  |
| SYSTEM WIDTH:               | 8" (LEGS DETACHED) 14" (LEGS ATTACHED)                                                               |
| PACKAGING DIMENSIONS (BOX): | 14"x17"x31"                                                                                          |
| MACHINE EMPTY WEIGHT:       | 39 LBS.                                                                                              |
| SURFACE CLEANING:           | STEEL, ALUMINUM, STAINLESS STEEL, WOOD, GLASS, MARBLE, CONCRETE, MASONRY, STONE, COMPOSITE MATERIALS |